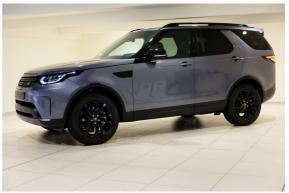

Ref #: 920789 / G44

**Build: TBC** 

Land Rover Discovery (MY2018) 3.0D TDV6 AWD 5DR SWB

HSE

Ebony Seats, Ebony/Ebony IP, Ebony

**Byron Blue** 

005BJ Ebony Premium Headlining
025LM Meridian Sound System
029MI Spare Wheel-Full Size
031EB Auto Dimming Mirror
031HJ 20x8.5 Gloss Black D7u
033BI 7 Seat Configuration

064GK LED Headlamps + Signature DRL

070BA Tailgate/Bootlid-Powered with Hands Free

074LN Black Pack

074PM Capability Plus Pack074VY Drive Pro Pack

080AC Body Coloured Painted Roof

086FA Rear View Camera

088HP Finisher-Dark Brushed Aluminium