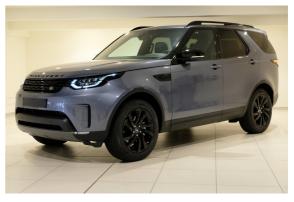

Ref #: 920789 / G44

**Build: TBC** 

Land Rover Discovery (MY2018) 3.0D TDV6 AWD 5DR SWB

HSE

Ebony Seats, Ebony/Ebony IP, Ebony

**Byron Blue** 

005BJ Ebony Premium Headlining
025LM Meridian Sound System
029MI Spare Wheel-Full Size
031EB Auto Dimming Mirror
031HJ 20x8.5 Gloss Black D7u
033BI 7 Seat Configuration

064GK LED Headlamps + Signature DRL

070BA Tailgate/Bootlid-Powered with Hands Free

074LN Black Pack

074PM Capability Plus Pack074VY Drive Pro Pack

080AC Body Coloured Painted Roof

086FA Rear View Camera

088HP Finisher-Dark Brushed Aluminium