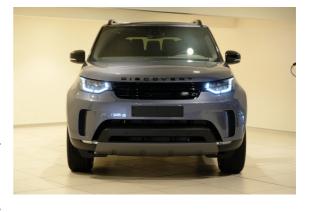

Ref #: 920789 / G44

**Build: TBC** 

Land Rover Discovery (MY2018) 3.0D TDV6 AWD 5DR SWB

HSE

Ebony Seats, Ebony/Ebony IP, Ebony

**Byron Blue** 

005BJ Ebony Premium Headlining
025LM Meridian Sound System
029MI Spare Wheel-Full Size
031EB Auto Dimming Mirror
031HJ 20x8.5 Gloss Black D7u
033BI 7 Seat Configuration

064GK LED Headlamps + Signature DRL

070BA Tailgate/Bootlid-Powered with Hands Free

074LN Black Pack

074PM Capability Plus Pack074VY Drive Pro Pack

080AC Body Coloured Painted Roof

086FA Rear View Camera

088HP Finisher-Dark Brushed Aluminium